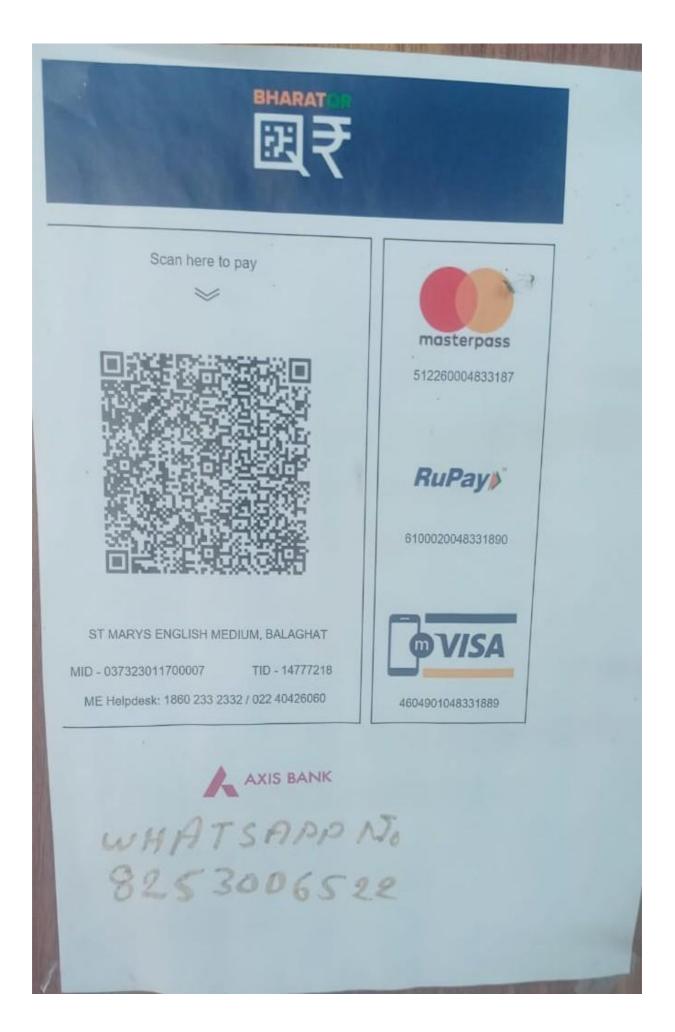

## फीस अकाउंट का विवरण

Bank Name

- Axis Bank of Balaghat

Account Name

- ST MARYS ENGLISH MEDIUM SCHOOL FEE ACCOUNT

Account Number

- 912010019717769

IFSC CODE

- UTIB0001170

St. Mary's English Medium School, W.No.2, Bhatera, Balaghat (M.P.) 481001